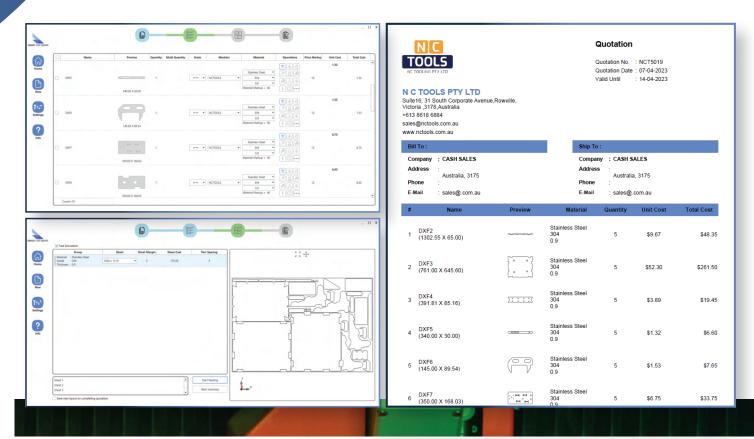

#### **2D CAD IMPORT**

Smart Cut Quote supports two popular 2D formats, DXF and DWG. You can import, view, and correct 2D CAD files. Even the most problematic drawings can be corrected. A drawing with multiple parts is separated, and unnecessary entities can be removed.

# MULTIPLE-MACHINE CUTTING TECHNOLOGY

With Smart Cut Quote, you can easily manage rates, speeds, and overall processes by adding all your cutting machines. You can nest parts to get the exact number of sheets you need for your parts. Smart Cut Quote uses a powerful reporting engine to produce professional reports. Create, download, and email a PDF quotation using the software.

- · Management of materials and sheets
- · Management of clients
- · Update the Sheet cost instantly
- The latest version of DXF and DWG imports
- Costs associated with common operations may be included
- · Reports that are professional and customisable