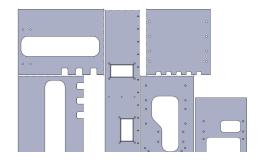

EdgeWorks® creates banding for SOLIDWORKS models: Assemblies, nest, generate tool path and print reports for manufacturing - all done inside your SOLIDWORKS program.

## **Overview**

- **Reports** EdgeWorks® creates reports for manufacturing. The report contains all information materials, thickness, sheet size and Edge Banding.
- Create and print seperate labels EdgeWorks® generates Word documents with labels for each individual part.
- Flip Parts in Nest Nested parts often need flipping for some parts if the machining requires it on obverse sides. EdgeWorks® allows the user to flip parts with a single click. This makes the machining process seamless.
- Move Parts in Nest Users may need to move parts after nesting. Users only need to type the amount to move. EdgeWorks® moves those parts in any direction.
- Stamping Part Names EdgeWorks® creates automatic part naming on the top of each part needing engraving.
- Save Each layout is an individual DXF.