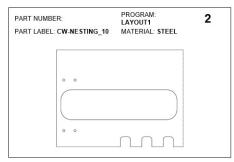

## **Overview**

- **Reports** EdgeWorks® creates reports for manufacturing. The report contains all information materials, thickness, sheet size and Edge Banding.
- Create and print seperate labels EdgeWorks® generates Word documents with labels for each individual part.
- Flip Parts in Nest Nested parts often need flipping for some parts if the machining requires it on obverse sides. EdgeWorks® allows the user to flip parts with a single click. This makes the machining process seamless.
- Move Parts in Nest Users may need to move parts after nesting. Users only need to type the amount to move. EdgeWorks® moves those parts in any direction.
- Stamping Part Names EdgeWorks® creates automatic part naming on the top of each part needing engraving.
- Save Each layout is an individual DXF.

We at NC Tools have seen too many of our valued users caught in loops of failing to save individual DXF's, sorting groups and materials and then applying tool paths into different software. Some are even going manual - nesting components in SOLIDWORKS and saving the DXF's to import into the machine. This is a time consuming and tedious process. EdgeWorks®streamlines this process, increases productivity and output for your customer base.