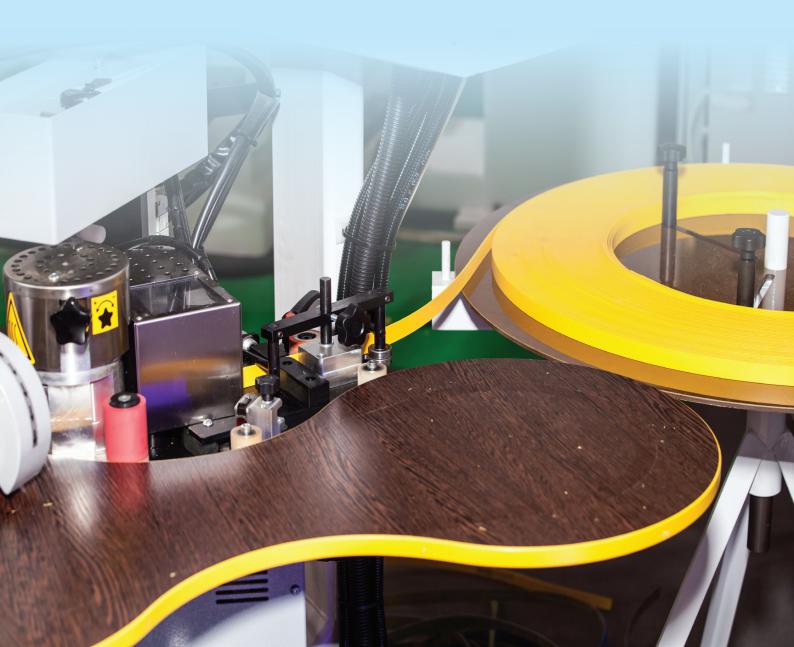

EdgeWorks® creates banding for SOLIDWORKS models: Assemblies, nest, generate tool path and print reports for manufacturing - all done inside your SOLIDWORKS program.