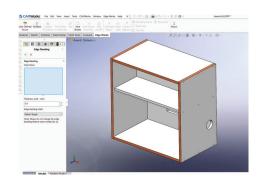

## **Overview**

- **Reports** EdgeWorks® creates reports for manufacturing. The report contains all information materials, thickness, sheet size and Edge Banding.
- Create and print seperate labels EdgeWorks® generates Word documents with labels for each individual part.
- Flip Parts in Nest Nested parts often need flipping for some parts if the machining requires it on obverse sides. EdgeWorks® allows the user to flip parts with a single click. This makes the machining process seamless.
- Move Parts in Nest Users may need to move parts after nesting. Users only need to type the amount to move. EdgeWorks® moves those parts in any direction.
- Stamping Part Names EdgeWorks® creates automatic part naming on the top of each part needing engraving.
- Save Each layout is an individual DXF.